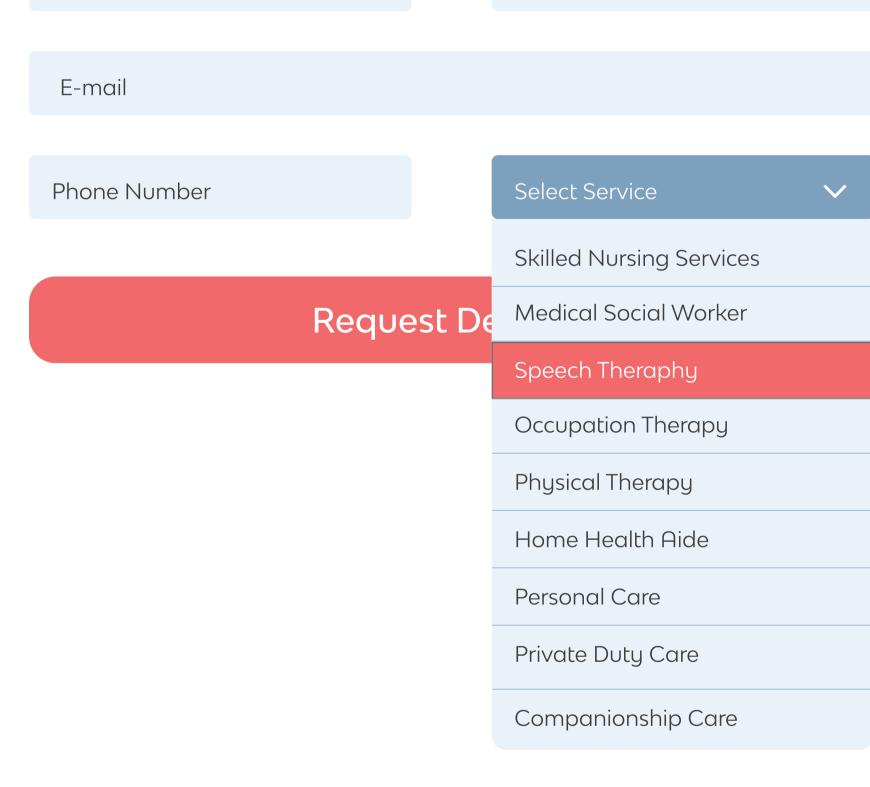

## **ELEMENTS**

First Name

# Last Name

**Choose Your Service** 

### Ready To Apply First Name Middle Inital Last Name E-mail Address City State/Province Zip/Postal \*Tell us about yourself and why you Upload your resume here. Please Drop a file here or click to upload Send Application